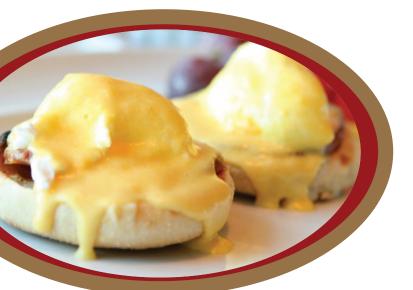

## EGGS BENEDICT UNTIL 12PM

#### EGGS BENEDICT

An English muffin topped with two poached eggs, peameal bacon, and hollandaise sauce 19